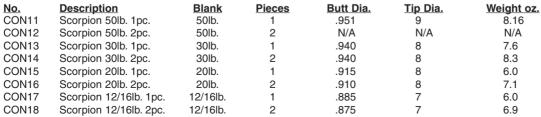

|                                                     |                    | Length                                    |           |            |                                                                    |            |            |
|-----------------------------------------------------|--------------------|-------------------------------------------|-----------|------------|--------------------------------------------------------------------|------------|------------|
| <u>No.</u>                                          | <b>Description</b> | Butt/Tip                                  | Butt Dia. | Tip 64th's | Lure Weight                                                        | Action     | Weight oz. |
| GRAPHITE/KEVLAR SURF BLANKS                         |                    |                                           |           |            |                                                                    |            |            |
| CON1                                                | Injection          | 5'/7'4"=12'                               | 1.000     | 9.5        | 6oz.+bait                                                          | Fast       | 18.2       |
| CON2                                                | Cobra              | 5'/7'4"=12'                               | .970      | 9.5        | 5oz.+bait                                                          | Fast       | 14.0       |
| CON3                                                | Super Bass         | 4'/7'4"=11'                               | .875      | 10.0       | 4oz.+bait                                                          | Fast       | 10.0       |
| CON4                                                | Sea Match          | 4'/6'4"=10'                               | .665      | 6.5        | <sup>3</sup> / <sub>4</sub> 0z-2 <sup>1</sup> / <sub>2</sub> 0z.   | Medium     | 7.0        |
| CON5                                                | Sea Match II       | 4'/6'4"=10'                               | .665      | 8.0        | 1-3oz.                                                             | Medium     | 7.0        |
|                                                     |                    |                                           |           |            |                                                                    |            |            |
| X-WEAVE GRAPHITE BLANKS                             |                    |                                           |           |            |                                                                    |            |            |
| CON6                                                | Mirage             | 4'/8'4"=12'                               | .943      | 7.5        | 2 <sup>1</sup> / <sub>2</sub> oz-4 <sup>1</sup> / <sub>2</sub> oz. | Fast       | 11.4       |
| CON7                                                | Nevada             | 6'/6'4"=12'                               | .709      | 7.5        | 1-3oz.                                                             | Medium     | 9.3        |
| CON8                                                | Cast N' Snatch     | 31/2'/51/2'=9'                            | .715      | 7.0        | 2-4oz.                                                             | Extra-Fast | 7.7        |
| CON9                                                | Cast N' Snatch II  | 5 <sup>1</sup> /2'/5 <sup>1</sup> /2'=11' | .715      | 7.5        | 2-4oz.                                                             | Extra-Fast | 9.6        |
| CON10                                               | Flounder Basher    | 4'4"/6'10"=11'9                           | 9" .880   | 8.5        | 1-3oz.                                                             | Extra-Fast | 14.0       |
|                                                     |                    |                                           |           |            |                                                                    |            |            |
| SCORPION IGFA SERIES X-WEAVE BOAT RODS              |                    |                                           |           |            |                                                                    |            |            |
| All blanks 8 feet                                   |                    |                                           |           |            |                                                                    |            |            |
| All made of X-Weave extra tough graphite            |                    |                                           |           |            |                                                                    |            |            |
| • 2 Piece blanks spiggoted and reinforced in center |                    |                                           |           |            |                                                                    |            |            |
| All medium-fast action                              |                    |                                           |           |            |                                                                    |            |            |