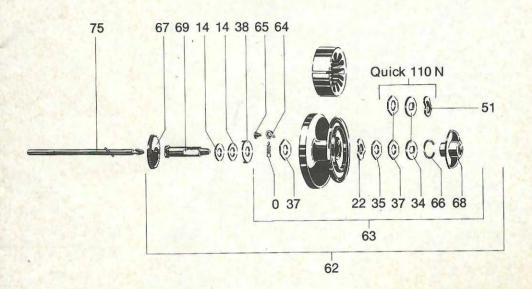

Hint: When ordering a spare part please insure that you quote the correct order number for your type of reel.

| Fig.     | Part No.             | Technical Descript. | 110N | 220N | 330N | 440N | 550 N | 331N | 441N |       | 0 4900 |                    |     |     |   |   |     |    | • |
|----------|----------------------|---------------------|------|------|------|------|-------|------|------|-------|--------|--------------------|-----|-----|---|---|-----|----|---|
| No.      |                      | of Spare Parts      | +    | S    | 63   | 4    | IQ.   | 60   | 4    |       | 0 3849 | spring washer      |     |     |   |   |     |    | 0 |
| -        |                      |                     |      |      |      |      | -     |      |      |       | 0 0556 |                    |     |     |   |   |     | 10 | 1 |
| 0        | 910 0016             | tension spring      | 0    | 0    | 0    | 0    |       |      |      |       | 0 1156 |                    |     |     |   |   | 1   |    |   |
| 1        |                      | line guide          |      | 0    |      |      |       | 0    | 0    | 24 91 | 0 0557 | spring washer      |     | 100 |   |   |     |    |   |
| 1        |                      |                     |      |      |      |      |       |      |      |       |        |                    |     |     |   |   | 1   | -  |   |
| 2        |                      | hexagon nut         |      |      |      | -    | 0     | -    | -    |       | 0 1154 | spring washer      |     |     |   |   |     |    |   |
| 3        | 910 0021             |                     |      | 9    | 0    |      | -     |      | 0    |       | 0 0558 |                    |     |     |   |   |     |    |   |
| 4        | 910 0028             | pin head screw      |      | 0    |      |      |       |      |      |       | 0 1155 |                    |     |     |   |   |     |    |   |
| 5        | 910 0038             | tension spring      |      | 0    | -    | -    | -     |      |      |       | 0 0560 |                    |     |     |   |   |     |    | - |
| 5        |                      | tension spring      |      |      | -    | -    | 0     | -    |      |       | 0 3851 |                    |     |     |   |   |     |    | 0 |
| 5        |                      | tension spring      | -    |      |      |      |       |      |      | 26 91 | 0 3852 | spring washer      |     |     |   |   |     |    |   |
| 6        | 910 0049             | grip screw          |      | -    | -    | -    |       |      |      |       | 4000   |                    | 100 |     |   |   |     |    | - |
| 6        | 910 0051             | grip screw          |      |      |      | -    |       |      |      |       | 0 1202 |                    |     |     |   |   |     |    |   |
| 6        | 910 0053             | grip screw          |      |      | -    |      | 0     | _    |      |       | 0 4290 |                    |     |     |   |   |     | -  |   |
| 7        | 910 0059             | bail spring         |      |      |      | 0    |       | 0    |      |       | 0 4291 |                    |     | -   |   | - |     |    |   |
| 7        | 910 0218             | bail spring         | -    | -    | -    | 0    |       | 0    | 0    |       | 0 3220 |                    |     |     |   |   |     |    |   |
| 8        | 910 0069             | lock washer         | 0    | 9    |      |      | -     |      |      |       | 0 3004 |                    | 0   | -   |   | - |     |    |   |
| 8        | 910 0544             | lock washer         |      | -    | -    | -    |       | -    |      |       | 0 3005 |                    | 1   |     |   | - |     | -  |   |
| 9        | 910 0072             | safety clip         |      |      |      |      | -     |      |      |       | 0 3006 |                    |     |     |   |   |     | -  |   |
| 9        | 910 3801             | safety clip         |      | -    | -    |      |       |      |      |       | 0 3007 |                    | -   | -   | - | - |     |    | - |
| 10       |                      | spring washer       | -    |      |      | -    | -     |      | -    |       | 0 3008 |                    |     | -   | - | - | -   |    | 9 |
| 10       | 910 0560             | spring washer       | -    | -    | -    |      | -     |      |      |       | 0 3250 |                    |     |     |   |   |     |    |   |
| 12       | 910 0078             | safety clip         | -    | -    | -    |      |       | 0    | -    |       | 0 3261 | metal washer       |     |     |   |   |     |    | 9 |
| 13       | 910 0080             | safety clip         | 9    | -    | -    | 9    | -     | -    | -    |       | 0 3262 | metal washer       | -   |     |   | - |     |    | 0 |
| 14       | 910 0088<br>910 4350 | washer              | -    |      |      | -    | -     | -    | -    |       | 0 3270 |                    | -   |     |   |   |     |    | 0 |
| 15       |                      | washer              | -    |      | -    |      |       |      | -    |       | 0 3271 | drive plate        | -   |     |   |   | -   | 0  |   |
|          | 910 0098             | washer              |      | -    | -    | -    | -     |      | 0    |       | 0 3272 | drive plate        |     | -   |   |   |     |    |   |
| 16<br>17 |                      | cover cap           |      | -    | -    |      |       | 0    |      |       | 0 3273 | drive plate        |     | -   | - | - |     | -  | - |
| 18       | 910 0112             | bearing bushing     |      |      |      |      |       |      | -    |       | 0 3290 | asbestos washer    |     |     |   |   |     |    | - |
| 18       | 910 0132             | bearing bushing     |      |      | -    |      | -     | 0    |      |       | 0 3300 |                    |     |     |   |   |     |    |   |
|          |                      | crank nut           | -    |      |      | -    |       | 0    |      |       | 0 3311 |                    |     |     |   |   |     |    |   |
| 19       |                      | crank nut           | 0    | -    |      |      | -     |      | -    |       | 0 3320 | compression spring |     | 0   | 0 | 0 |     |    | 0 |
| 19       |                      | crank nut           |      |      | -    |      |       | _    |      |       | 0 3340 | stop slide         | 0   |     | 0 |   |     |    | 0 |
| 19       |                      |                     | -    | -    | -    | -    |       | -    | -    |       | 0 3341 |                    |     |     | 1 | 1 |     |    |   |
| 20       |                      | handle grip         |      |      |      |      |       | -    | -    |       | 0 3361 |                    |     | 0   |   |   | 100 | 0  |   |
| 20       | 910 4885             | handle grip         |      |      |      | -    |       |      |      |       | 0 3362 | anti-reserve lever |     |     |   |   |     |    |   |
| 20       | 910 4886             | handle grip         |      |      |      |      |       |      | 0    |       | 0 3387 | cover, cpl.        |     |     |   |   |     |    |   |
| 21       | 910 0177             | ball bearing        |      |      |      | 1    |       |      |      |       | 0 3388 | cover, cpl.        |     |     |   |   |     |    |   |
|          |                      |                     |      |      |      |      |       |      |      | 44 91 | 0 3389 | cover, cpl.        | 1   | 1   |   |   | 1   |    |   |