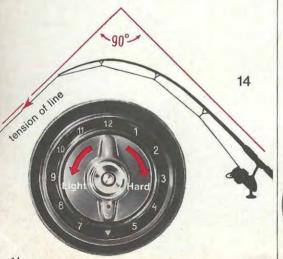

Adjustment of pick-up release The reels of the Finessa series are equipped with an additional feature where the release pick-up can be adjusted to heavier or lighter tension by three notches indicated on the back of the flange (picture 1.).

L = light: light tripping of flange for smooth casts, i. e., for float or light spin fishing

M = medium: medium tripping of flange for normal casts

**H** = hard: hard for surf casting or any fishing where a heavy lure is cast.