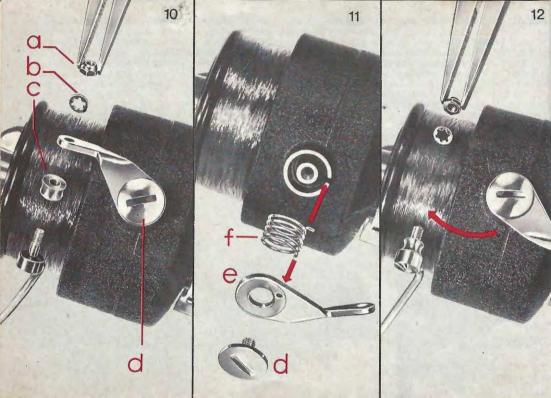

Changing the spring of line pick-up arm Unscrew hexagon nut (a) and take off the lock washer (b) and line guide (c) (picture 10). Loosen bearing screw (d) take off angle lever (e) and remove defective spring (f) (picture 11). Place in new spring, put in angle lever (insert upwards pointing end of spring in bore hole) and fasten bearing screw tightly (picture 12). Raise angle lever against spring tension and mount as per picture 10.