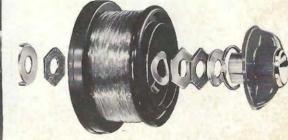

On Off

Winding of the line The spool is filled correctly if there is a distance of 2 mm between the line and the front edge of the spool (picture 5). In the event you use extremely thick or thin line you can avoid faulty winding (picture 6-7) by correcting the position of the spool to the line guide i. e., either adding or taking off washers (picture 8). On the back side of the the line spool, there is a space where you can record the diameter of line which has been wound on the spool (picture 9).

Changing the spring of line pick-up arm Unscrew hexagon nut (a) and take off the lock washer (b) and line guide (c) (picture 10). Loosen bearing screw (d) take off angle lever (e) and remove defective spring (f) (picture 11). Place in new spring, put in angle lever (insert upwards pointing end of spring in bore hole) and fasten bearing screw tightly (picture 12). Raise angle lever against spring tension and mount as per picture 10.

Changing the spool In changing the spool on the Quick 550 N, loosen the brake nut and then pull the spool off. On all other reels with push button releases, you must push the button down and pull off the spool at the same time (picture 13).