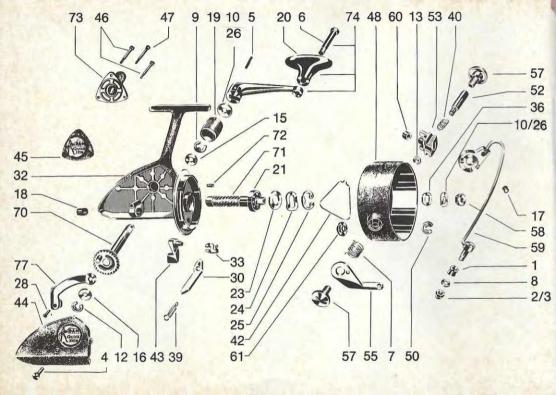

Hint: When ordering a spare part please insure that you quote the correct order number for your type of reel.

| Fig.     | Part No.             | Technical Descript. | 110N | 220N | 330N | 440N | 550 N | 331N | 441N |       | 0 4900 |                    |     |     |   |   |     |    | • |
|----------|----------------------|---------------------|------|------|------|------|-------|------|------|-------|--------|--------------------|-----|-----|---|---|-----|----|---|
| No.      |                      | of Spare Parts      | +    | S    | 63   | 4    | IQ.   | 60   | 4    |       | 0 3849 | spring washer      |     |     |   |   |     |    | 0 |
| -        |                      |                     |      |      |      |      | -     |      |      |       | 0 0556 |                    |     |     |   |   |     | 10 | 1 |
| 0        | 910 0016             | tension spring      | 0    | 0    | 0    | 0    |       |      |      |       | 0 1156 |                    |     |     |   |   | 1   |    |   |
| 1        |                      | line guide          |      | 0    |      |      |       | 0    | 0    | 24 91 | 0 0557 | spring washer      |     | 100 |   |   |     |    |   |
| 1        |                      |                     |      |      |      |      |       |      |      |       |        |                    |     |     |   |   | 1   | -  |   |
| 2        |                      | hexagon nut         |      |      |      | -    | 0     | -    | -    |       | 0 1154 | spring washer      |     |     |   |   |     |    |   |
| 3        | 910 0021             |                     |      | 9    | 0    |      | -     |      | 0    |       | 0 0558 |                    |     |     |   |   |     |    |   |
| 4        | 910 0028             | pin head screw      |      | 0    |      |      |       |      |      |       | 0 1155 |                    |     |     |   |   |     |    |   |
| 5        | 910 0038             | tension spring      |      | 0    | -    | -    | -     |      |      |       | 0 0560 |                    |     |     |   |   |     |    | - |
| 5        |                      | tension spring      |      |      | -    | -    | 0     | -    |      |       | 0 3851 |                    |     |     |   |   |     |    | 0 |
| 5        |                      | tension spring      | -    |      |      |      |       |      |      | 26 91 | 0 3852 | spring washer      |     |     |   |   |     |    |   |
| 6        | 910 0049             | grip screw          |      | -    | -    | -    |       |      |      |       | 4000   |                    | 100 |     |   |   |     |    | - |
| 6        | 910 0051             | grip screw          |      |      |      | -    |       |      |      |       | 0 1202 |                    |     |     |   |   |     |    |   |
| 6        | 910 0053             | grip screw          |      |      | -    |      | 0     | _    |      |       | 0 4290 |                    |     |     |   |   |     | -  |   |
| 7        | 910 0059             | bail spring         |      |      |      | 0    |       | 0    |      |       | 0 4291 |                    |     | -   |   | - |     |    |   |
| 7        | 910 0218             | bail spring         | -    | -    | -    | 0    |       | 0    | 0    |       | 0 3220 |                    |     |     |   |   |     |    |   |
| 8        | 910 0069             | lock washer         | 0    | 9    |      |      | -     |      |      |       | 0 3004 |                    | 0   | -   |   | - |     |    |   |
| 8        | 910 0544             | lock washer         |      | -    | -    | -    |       | -    |      |       | 0 3005 |                    | 1   |     |   | - |     | -  |   |
| 9        | 910 0072             | safety clip         |      |      |      |      | -     |      |      |       | 0 3006 |                    |     |     |   |   |     | -  |   |
| 9        | 910 3801             | safety clip         |      | -    | -    |      |       |      |      |       | 0 3007 |                    | -   | -   | - | - |     |    | - |
| 10       |                      | spring washer       | -    |      |      | -    | -     |      | -    |       | 0 3008 |                    |     | -   | - | - | -   |    | 9 |
| 10       | 910 0560             | spring washer       | -    | -    | -    |      | -     |      |      |       | 0 3250 |                    |     |     |   |   |     |    |   |
| 12       | 910 0078             | safety clip         | -    | -    | -    |      |       | 0    | -    |       | 0 3261 | metal washer       |     |     |   |   |     |    | 9 |
| 13       | 910 0080             | safety clip         | 9    | -    | -    | 9    | -     | -    | -    |       | 0 3262 | metal washer       | -   |     |   | - |     |    | 0 |
| 14       | 910 0088<br>910 4350 | washer              | -    |      |      | -    | -     | -    | -    |       | 0 3270 |                    | -   |     |   |   |     |    | 0 |
| 15       |                      | washer              | -    |      | -    |      |       |      | -    |       | 0 3271 | drive plate        | -   |     |   |   | -   | 0  |   |
|          | 910 0098             | washer              |      | -    | -    | -    | -     |      | 0    |       | 0 3272 | drive plate        |     | -   |   |   |     |    |   |
| 16<br>17 |                      | cover cap           |      | -    | -    |      |       | 0    |      |       | 0 3273 | drive plate        |     | -   | - | - |     | -  | - |
| 18       | 910 0112             | bearing bushing     |      |      |      |      |       |      | -    |       | 0 3290 | asbestos washer    |     |     |   |   |     |    | - |
| 18       | 910 0132             | bearing bushing     |      |      | -    |      | -     | 0    |      |       | 0 3300 |                    |     |     |   |   |     |    |   |
|          |                      | crank nut           | -    |      |      | -    |       | 0    |      |       | 0 3311 |                    |     |     |   |   |     |    |   |
| 19       |                      | crank nut           | 0    | -    |      |      | -     |      | -    |       | 0 3320 | compression spring |     | 0   | 0 | 0 |     |    | 0 |
| 19       |                      | crank nut           |      |      | -    |      |       | _    |      |       | 0 3340 | stop slide         | 0   |     | 0 |   |     |    | 0 |
| 19       |                      |                     | -    | -    | -    | -    |       | -    | -    |       | 0 3341 |                    |     |     | 1 | 1 |     |    |   |
| 20       |                      | handle grip         |      |      |      |      |       | -    | -    |       | 0 3361 |                    |     | 0   |   |   | 100 | 0  |   |
| 20       | 910 4885             | handle grip         |      |      |      | -    |       |      |      |       | 0 3362 | anti-reserve lever |     |     |   |   |     |    |   |
| 20       | 910 4886             | handle grip         |      |      |      |      |       |      | 0    |       | 0 3387 | cover, cpl.        |     |     |   |   |     |    |   |
| 21       | 910 0177             | ball bearing        |      |      |      | 1    |       |      |      |       | 0 3388 | cover, cpl.        |     |     |   |   |     |    |   |
|          |                      |                     |      |      |      |      |       |      |      | 44 91 | 0 3389 | cover, cpl.        | 1   | 1   |   |   | 1   |    |   |