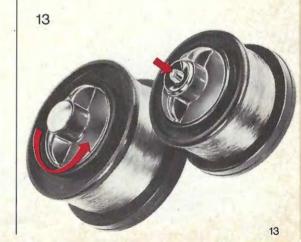

Changing the spool In changing the spool on the Quick 550 N, loosen the brake nut and then pull the spool off. On all other reels with push button releases, you must push the button down and pull off the spool at the same time (picture 13).