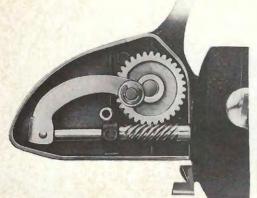

Main drive This precision cut sturdy gear is hand machined from phosphor bronze which runs long and silent.

New drag assembly (brake) It can be adjusted to an extremely fine setting to any desired tension and incorporates an asbestos material to insure dissipation of heat, the main cause of uneven drags.