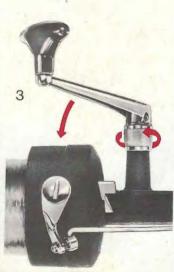

Folding of the handle By unscrewing the handle nut (a) the handle can be folded for transport (picture 3).

The reversible anti-reverse clutch The anti-reverse clutch stops the flange from turning back for drift or bottom fishing or any regular lure fishing (picture 4).