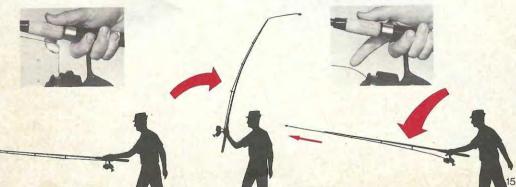

The over-head cast with a fixed-spool reel. Hold the rod handle with the right hand, the reel downwards, while the stem of the reel is between the third and fourth finger. Pay attention to the bait, hanging 2 or 3 inches from the rod tip and hold the line with the right forefinger. Now, open the bail with left hand. The line is now ready for casting. Lift the rod over your shoulder to a vertical position and then swing rod forward quickly. In the moment of throw, release the line so that the bait can fly off. On rewinding the bait or on landing the fish, hold the rod about 60 ° over horizontal. It can also be casted laterally.