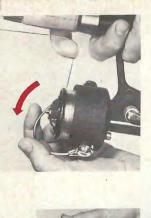

## Folding of bail in order to take care of the bail spring to make it more durable and for transport

The spring releases and the bail folds down to the housing when the stop slide is pushed down until the angle lever disengages (picture 2).