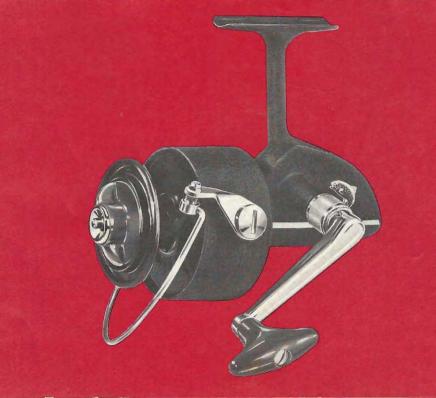

# Quick

Tinessa Series

110 N · 220 N · 330 N · 331 N 440 N · 441 N · 550 N

Quick

Corporation of America P. O. BOX 938

Costa Mesa, Calif. 92627

Congratulations on the purchase of your new Quick Spinning Reel. This reel has been throughly engineered and tested under all types of conditions. It will give you years of enjoyable use with sensible care. A few tips on preventive maintenance: rinse with fresh water after use and wipe dry, add a few drops of oil or lubricant spray to areas indicated by small arrows on the reel. Back off drag when stored and not in use. Good luck and good fishing

#### Just the right reel for every type of fishing

### Special technical data of this series

| Quick   | D #   | Retrieve | Weight |         |        | Line ca  | pacity  | ca. yds  | shallo   | w/deep  |         |          |          |        |        |        |
|---------|-------|----------|--------|---------|--------|----------|---------|----------|----------|---------|---------|----------|----------|--------|--------|--------|
| Finessa | Ratio | 100000   | oz     | 2 lbs   | 4 lbs  | 6 lbs    | 8 lbs   | 10 lbs   | 12 lbs   | 15 lbs  | 20 lbs  | 25 lbs   | 30 lbs   | 40 lbs | 50 lbs | 60 lbs |
| 110 N   | 1:5   | 20,7"    | 8,8    | 160/407 | 77/209 | 55/143   | 40/110  |          |          |         |         |          |          |        |        |        |
| 220 N   | 1:3,6 | 19,7"    | 11,3   |         |        | 220/275  | 165/209 | 137/176  | 106/137  |         |         |          |          |        |        |        |
| 330 N   | 1:3,6 | 22,4"    | 12,4   |         |        |          | 220/385 | 181/324  | 143/253  | 101/176 | 78/137  |          |          |        |        |        |
| 331 N   | 1:5   | 30,7"    | 13,1   | 2       |        | like Qu  | ick 330 | N, but w | ith high | speed   | gear ar | nd ambio | dextrous | 3      |        |        |
| 440 N   | 1:3,6 | 25,6"    | 13,4   |         |        |          |         | 253/506  | 198/396  | 137/275 | 110/220 | 77/154   | 68/124   |        |        |        |
| 441 N   | 1:5   | 35,0"    | 13,8   |         |        | like Qui | ick 440 | N, but w | ith high | speed   | gear an | d ambid  | extrous  |        |        |        |
| 550 N   | 1:3,5 | 27,2"    | 19,1   | _ =     |        |          |         |          |          | 220/429 | 176/330 | 123/231  | 101/192  | 72/140 | 62/121 | 55/105 |