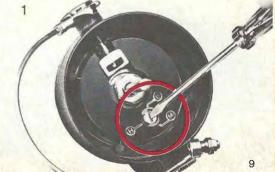

Changing the spring of line pick-up arm Unscrew hexagon nut (a) and take off the lock washer (b) and line guide (c) (picture 10). Loosen bearing screw (d) take off angle lever (e) and remove defective spring (f) (picture 11). Place in new spring, put in angle lever (insert upwards pointing end of spring in bore hole) and fasten bearing screw tightly (picture 12). Raise angle lever against spring tension and mount as per picture 10.