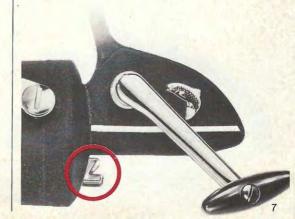

Adjustment of pick-up release The reels of the Finessa series are equipped with an additional feature where the release pick-up can be adjusted to heavier or lighter tension by three notches indicated on the back of the flange (picture 1.).

L = light: light tripping of flange for smooth casts, i. e., for float or light spin fishing

M = medium: medium tripping of flange for normal casts

**H** = hard: hard for surf casting or any fishing where a heavy lure is cast.