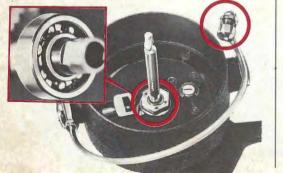

Adjustment of pick-up release The reels of the Finessa series are equipped with an additional feature where the release pick-up can be adjusted to heavier or lighter tension by three notches indicated on the back of the flange (picture 1.).

L = light: light tripping of flange for smooth casts, i. e., for float or light spin fishing

M = medium: medium tripping of flange for normal casts

**H** = hard: hard for surf casting or any fishing where a heavy lure is cast.

Folding of the handle By unscrewing the handle nut (a) the handle can be folded for transport (picture 3).

The reversible anti-reverse clutch The anti-reverse clutch stops the flange from turning back for drift or bottom fishing or any regular lure fishing (picture 4).