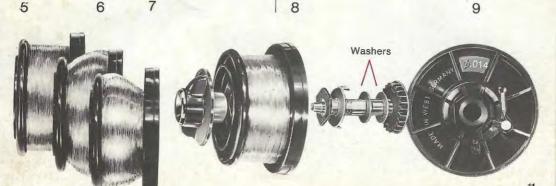

On Off

Winding of the line The spool is filled correctly if there is a distance of 2 mm between the line and the front edge of the spool (picture 5). In the event you use extremely thick or thin line you can avoid faulty winding (picture 6-7) by correcting the position of the spool to the line guide i. e., either adding or taking off washers (picture 8). On the back side of the the line spool, there is a space where you can record the diameter of line which has been wound on the spool (picture 9).